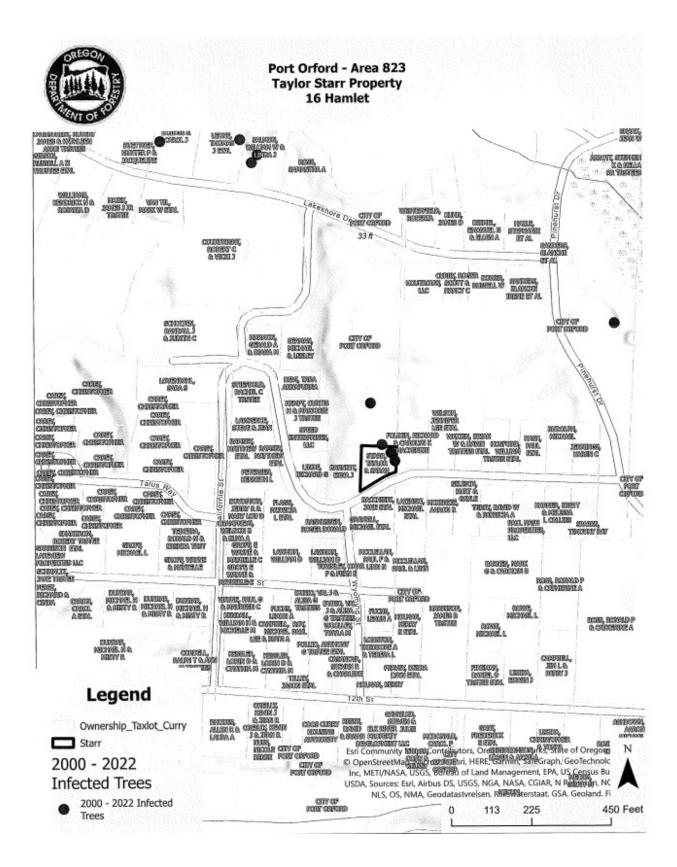

Accompanying this memorandum are: an email exchange between me and State of Oregon Department of Forestry Randall Wiese, describing discovery of Sudden Oak Death (SOD) on some privately owned property in town, and the concurrent discovery of SOD in trees on City owned property.

The Department of Forestry asked the City for permission to remove the SOD trees on City owned property. I agreed, allowing up to five trees to be removed. If more trees than that were discovered, I proposed formulating a plan to address the situation.

Here are two maps of the property I talked to you yesterday about in Port Orford. On the north side of the Starr Property there are a few trees on the City that are dying. We sampled one last year and it came back from the lab as being infected. When we are doing the project on Starr, I would like to get the few trees that are right behind his also so that we don't have to come back around his place again.